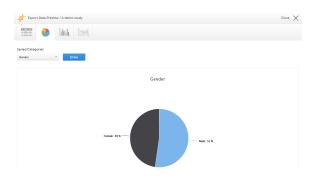

## 3 Pie chart

- In the pie chart tab, you can create pie charts of the data. Select the data set you wish to plot in a chart, and click **Draw**.
- If you have chosen to group the data by form, you can only choose data sets from the form you have selected in the data table tab.
- Click any data point to view its details.
- · You can easily save the graph or send it by e-mail.
  - Click Save this chart to download a PDF file of the chart.
  - Click Email this chart to send a PDF file of the chart to your own e-mail address.