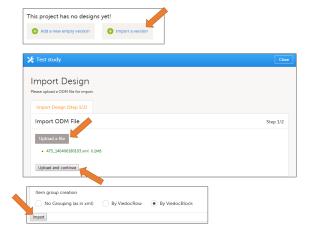

### 4 Import design in Viedoc 4

- Go back to Viedoc 4 start page and open **Designer** app
- If you have access to multiple organizations, click Show projects on the organization applicable
- On the newly created project, click Import a version (if you already have designs imported in the project, first click Show All in the Design versions box)
- Click Upload a file and select the Viedoc 3 export XML. Wait until file is uploaded and text is green.
- · Click Upload and continue.
- · Scroll down to bottom and click Import