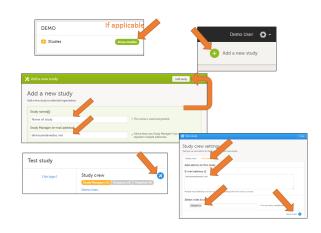

## 3 Create study in Viedoc 4

- · Log into Viedoc 4
- · Open Admin app
- If you have access to multiple organizations, click Show studies on the organization applicable
- · Click Add study in the upper right corner
- Fill out Study name and Study manager (your email address) fields
- · Click Add study
- · Click blue toolbox icon in Study Crew box
- Click Add admin tab, add email address of designer (your email address), select Designer in roles and click Send Invite.