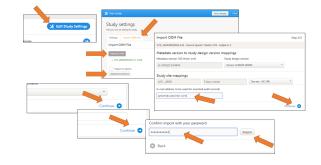

### 6 Import data in Viedoc 4

- Go back to Viedoc 4 start page and open Admin app
- If you have access to multiple organizations, click Show studies on the organization applicable
- On the newly created study, click Edit Study Settings
- Click Import ODM File tab
- Upload the same Viedoc 3 export XML. Wait until file is uploaded and text is green.
- Click Upload and continue
- Enter an email address to be used to when import need to create audit-records (rare cases). E.g. "system@customer.com"
- Click Continue, Continue, Continue
- · Enter your password and click Import
- · Click Close and refresh page.
- To verify, click Show sites and add yourself to any site using the blue toolbox icon, so that you can log on and look at the
  data.