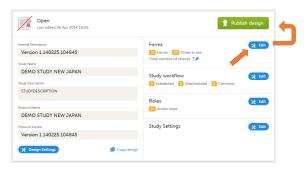

# 5 Perform touch up on the design in Viedoc 4 and publish

- Make the necessary changes to the form layout but do not change any ID:s. Pay extra attention to check box lists and item groups with multiple items - texts might be redundant.
- · Publish design