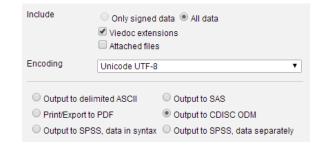

## 2 Export design and data from Viedoc 3

- · Log into Viedoc
- · Launch project with data manager role
- · Go to study export
- Select
  - · All patients
  - · All forms
  - · All visits
  - · Output to CDISC ODM
  - Viedoc extensions
  - Unicode UTF-8
  - ...and start export!
- · Download and unzip resulting XML file